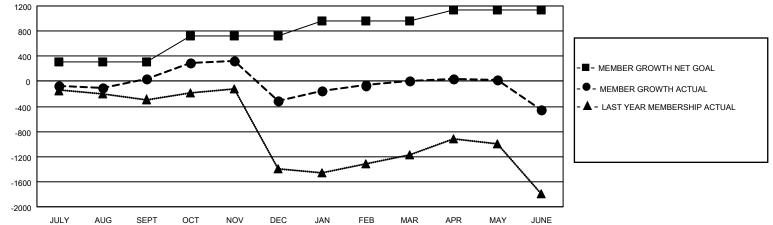

## GMT MONTHLY MEMBERSHIP PROGRESS REPORT Results as of: 6/30/2020

Multiple District 306

LOCATION: REP OF SRI LANKA

GMT: OPEN

GMT CA 6

| Clubs         |               |             |               | Members               |                         |                         |                                                    |  |  |
|---------------|---------------|-------------|---------------|-----------------------|-------------------------|-------------------------|----------------------------------------------------|--|--|
|               | RESULTS FOR   | R 2019-2020 |               | RESULTS FOR 2019-2020 |                         |                         |                                                    |  |  |
| QUARTER       | NEW CLUB GOAL | NEW CLUBS   | DROPPED CLUBS | QUARTER               | IBER GROWTH NET<br>GOAL | MEMBER GROWTH<br>ACTUAL | DROPPED<br>MEMBERS ACTUAI<br>(including transfers) |  |  |
| JULY/AUG/SEPT | 11            | 4           | 6             | JULY/AUG/SEPT         | 310                     | 515                     | 408                                                |  |  |
| OCT/NOV/DEC   | 10            | 6           | 24            | OCT/NOV/DEC           | 415                     | 713                     | 1,039                                              |  |  |
| JAN/FEB/MAR   | 5             | 6           | 2             | JAN/FEB/MAR           | 230                     | 542                     | 138                                                |  |  |
| APR/MAY/JUNE  | 1             | 7           | 0             | APR/MAY/JUNE          | 181                     | 510                     | 917                                                |  |  |