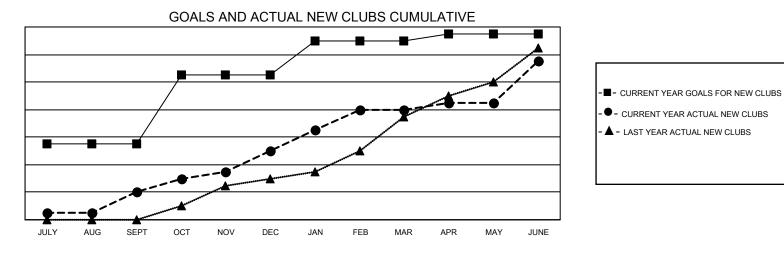

## GMT MONTHLY MEMBERSHIP PROGRESS REPORT Results as of: 6/30/2020

Multiple District 306

LOCATION: REP OF SRI LANKA

GMT: OPEN

GMT CA 6

| Clubs         |               |             |               | Members               |                         |                         |                                                    |  |  |
|---------------|---------------|-------------|---------------|-----------------------|-------------------------|-------------------------|----------------------------------------------------|--|--|
|               | RESULTS FOR   | R 2019-2020 |               | RESULTS FOR 2019-2020 |                         |                         |                                                    |  |  |
| QUARTER       | NEW CLUB GOAL | NEW CLUBS   | DROPPED CLUBS | QUARTER               | IBER GROWTH NET<br>GOAL | MEMBER GROWTH<br>ACTUAL | DROPPED<br>MEMBERS ACTUAI<br>(including transfers) |  |  |
| JULY/AUG/SEPT | 11            | 4           | 6             | JULY/AUG/SEPT         | 310                     | 515                     | 408                                                |  |  |
| OCT/NOV/DEC   | 10            | 6           | 24            | OCT/NOV/DEC           | 415                     | 713                     | 1,039                                              |  |  |
| JAN/FEB/MAR   | 5             | 6           | 2             | JAN/FEB/MAR           | 230                     | 542                     | 138                                                |  |  |
| APR/MAY/JUNE  | 1             | 7           | 0             | APR/MAY/JUNE          | 181                     | 510                     | 917                                                |  |  |